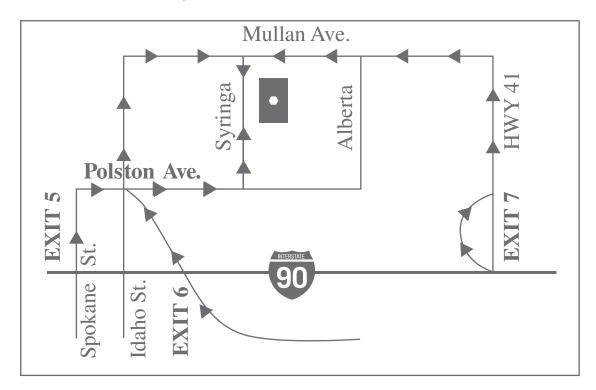

## OUTPATIENT IMAGING

750 Syringa, Ste. 105 Post Falls, ID 83854

| Appt Date |  |
|-----------|--|
| Time      |  |